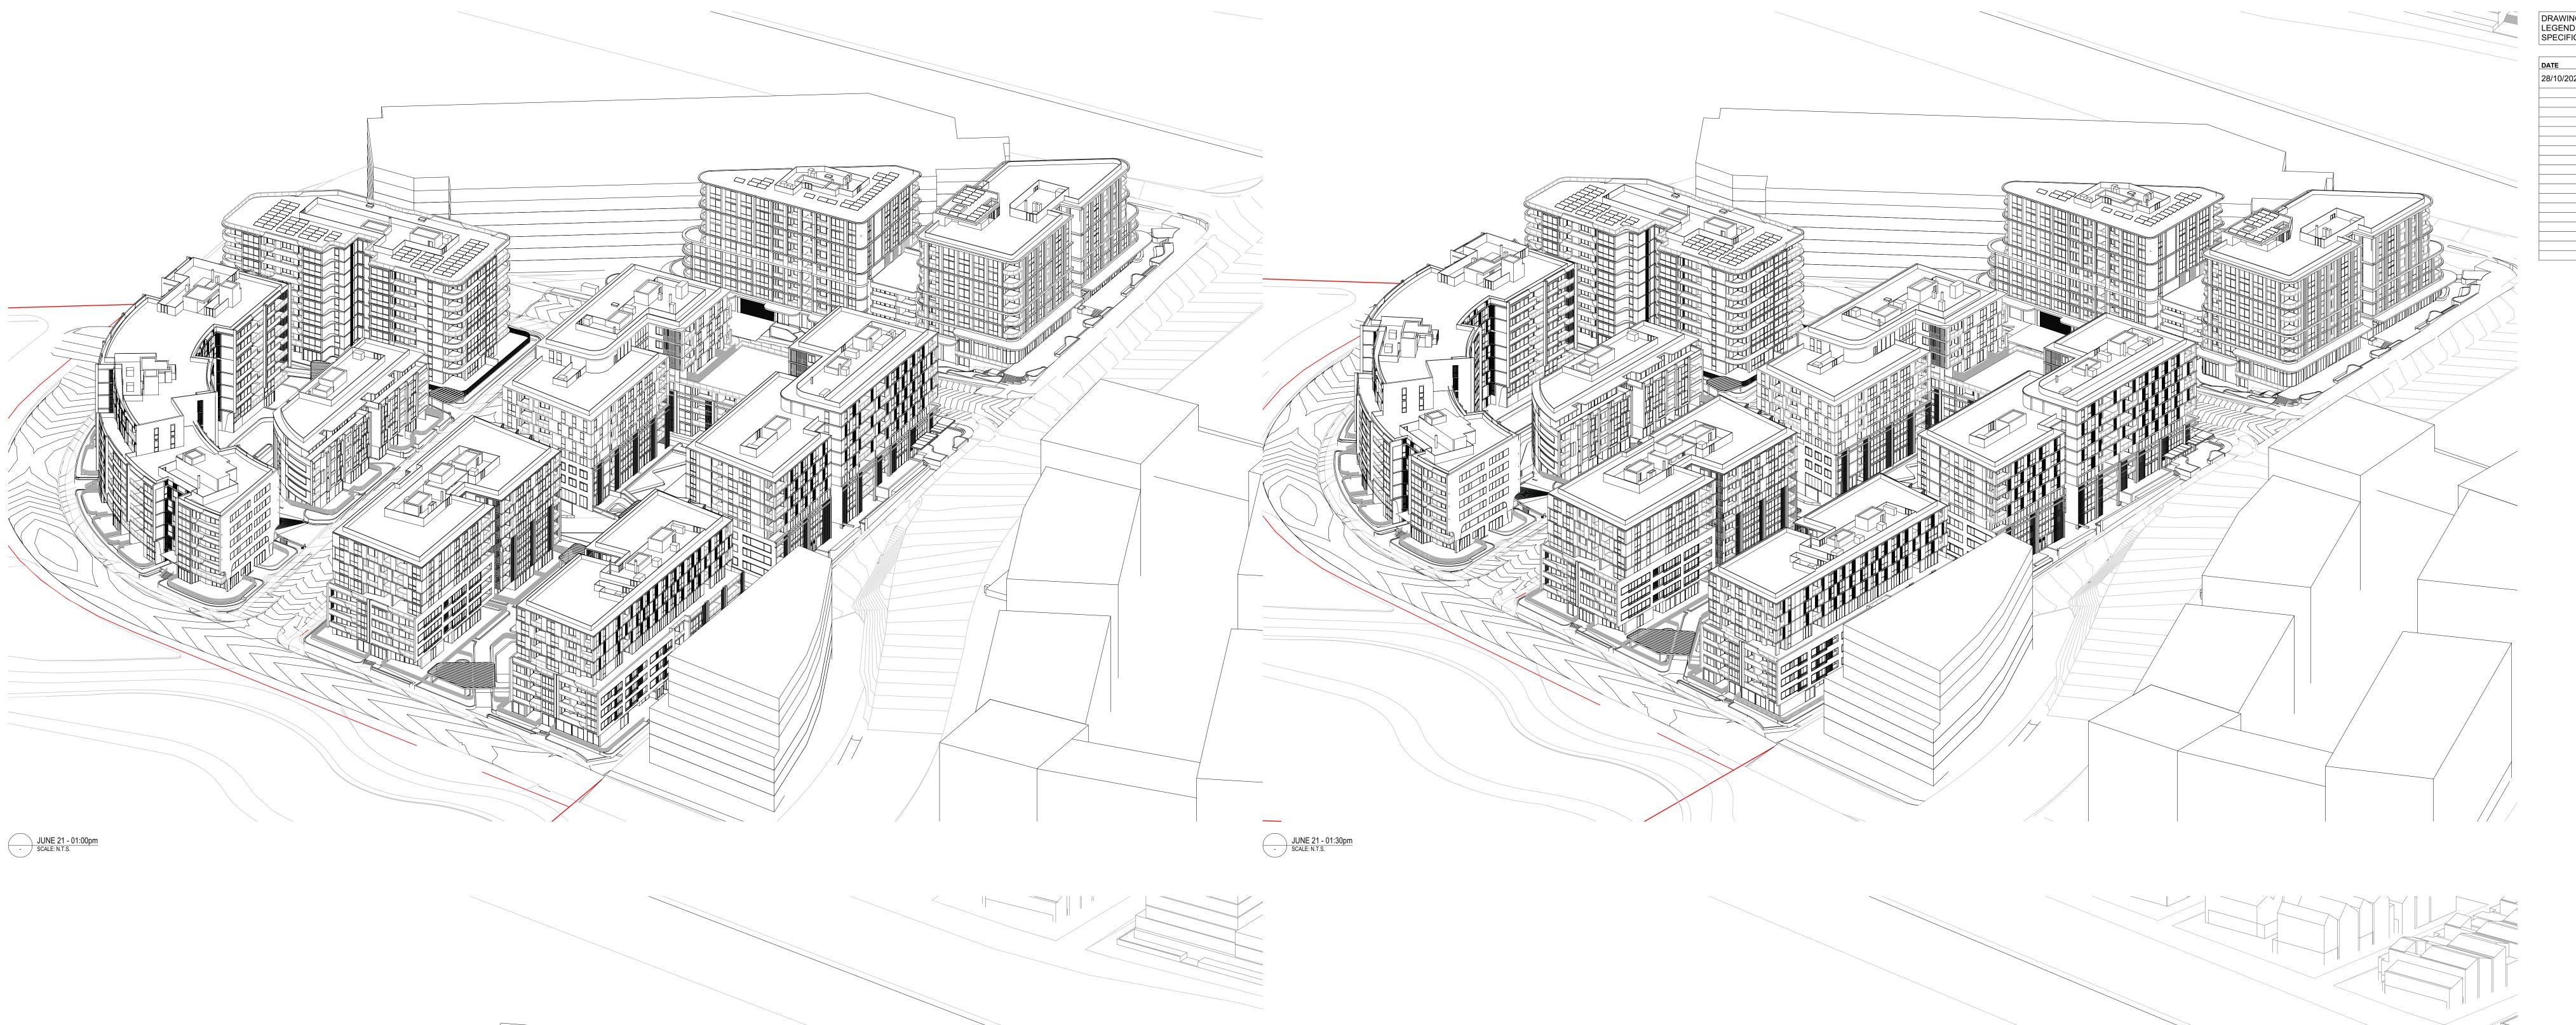

PROJECT
164 - 170 CROATIA
AVENUE,
EDMONDSON PARK
NSW AUSTRALIA

DRAWING TITLE
SUN EYE VIEWS - SHEET

BATHLA IN-HOUSE

(02) 9636 2465

PROJECT
164 - 170 CROATIA
AVENUE,
EDMONDSON PARK
NSW AUSTRALIA

DRAWING TITLE
SUN EYE VIEWS - SHEET