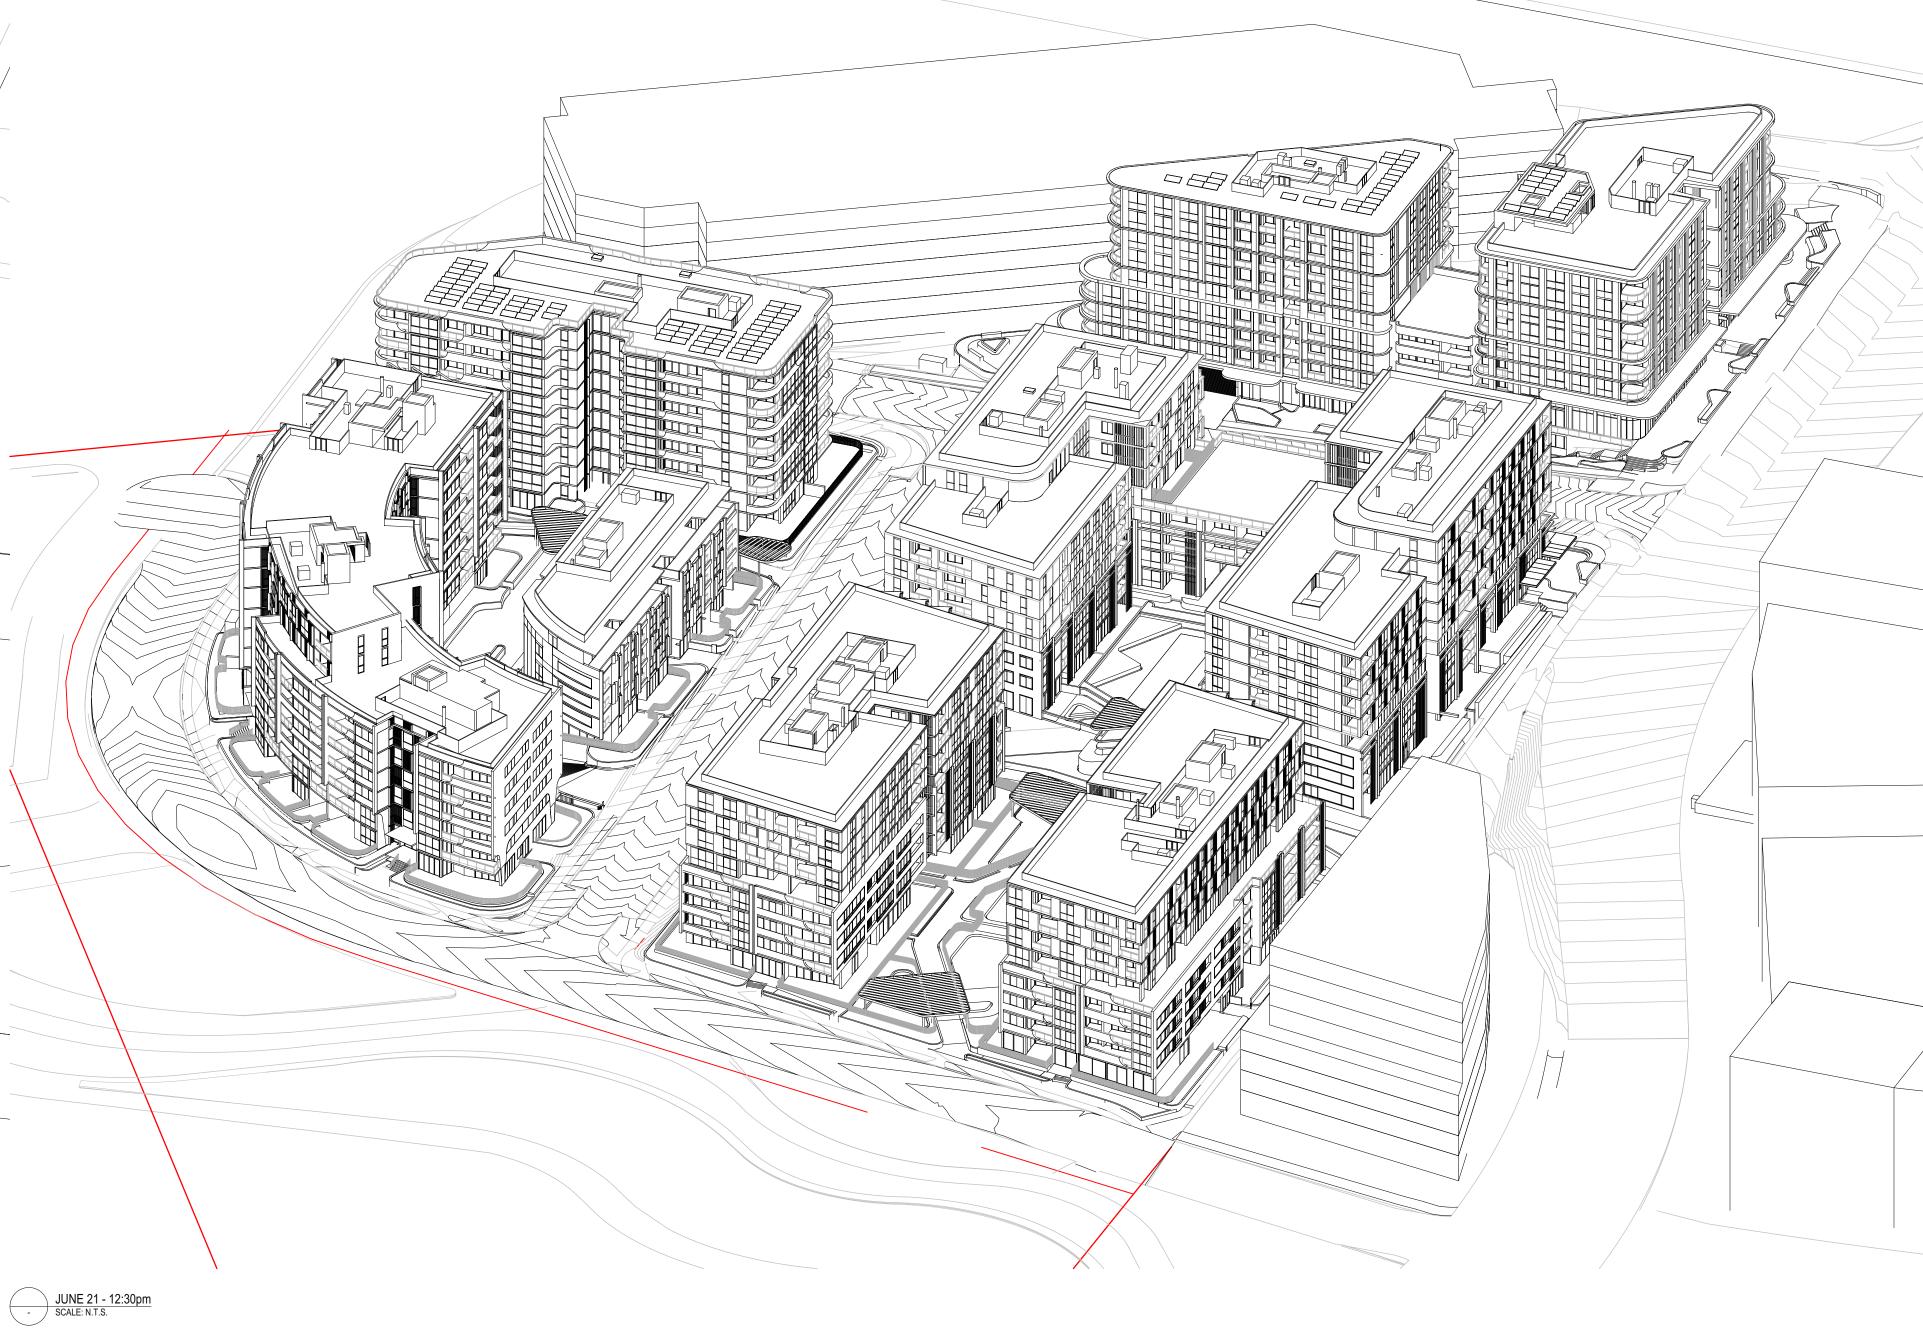

JUNE 21 - 02:00pm - SCALE: N.T.S.

| PLANNER            |   | ABC PLANNING                           | (02) 9310 4979 |
|--------------------|---|----------------------------------------|----------------|
| CIVIL              |   | STANTEC                                | 8484 7036      |
| TRAFFIC            |   | TRAFFIX                                | (02) 8324 8700 |
| WASTE MANAGEMENT   |   | ELEPHANT FOOT                          | 1300 435 374   |
| LANDSCAPE ARCHITEC | т | A TOTAL CONCEPT                        | (02) 9957 5122 |
| ACCESS             |   | MORRIS GODING ACCESS CONSULTING (MGAC) | (02) 9692 9322 |
| STRUCTURAL         |   | CAPITAL ENGINEERING CONSULTANTS (CEC)  | 9630 0121      |
| SERVICES           |   | WALKER BAI                             | 1800 957 000   |
| BCA                |   | MCKENZIE GROUP                         | (02) 8298 6800 |
| BASIX              |   | SLR CONSULTING                         | 1300 434 443   |
| SURVEY             |   | BATHLA IN-HOUSE                        | (02) 9636 2465 |

PROJECT
164 - 170 CROATIA
AVENUE,
EDMONDSON PARK
NSW AUSTRALIA

DRAWING TITLE
SUN EYE VIEWS - SHEET

## FOR DA SUBMISSION

| DATE<br>28/10/2022 | PLOT DATE<br><b>28/10/2022</b> | SCALE<br><b>NTS</b> |
|--------------------|--------------------------------|---------------------|
| DRAWN              | CHECKED                        |                     |
| A N                | GH, ZK                         | _                   |
| JOB NO.            |                                |                     |
| 20620              |                                |                     |