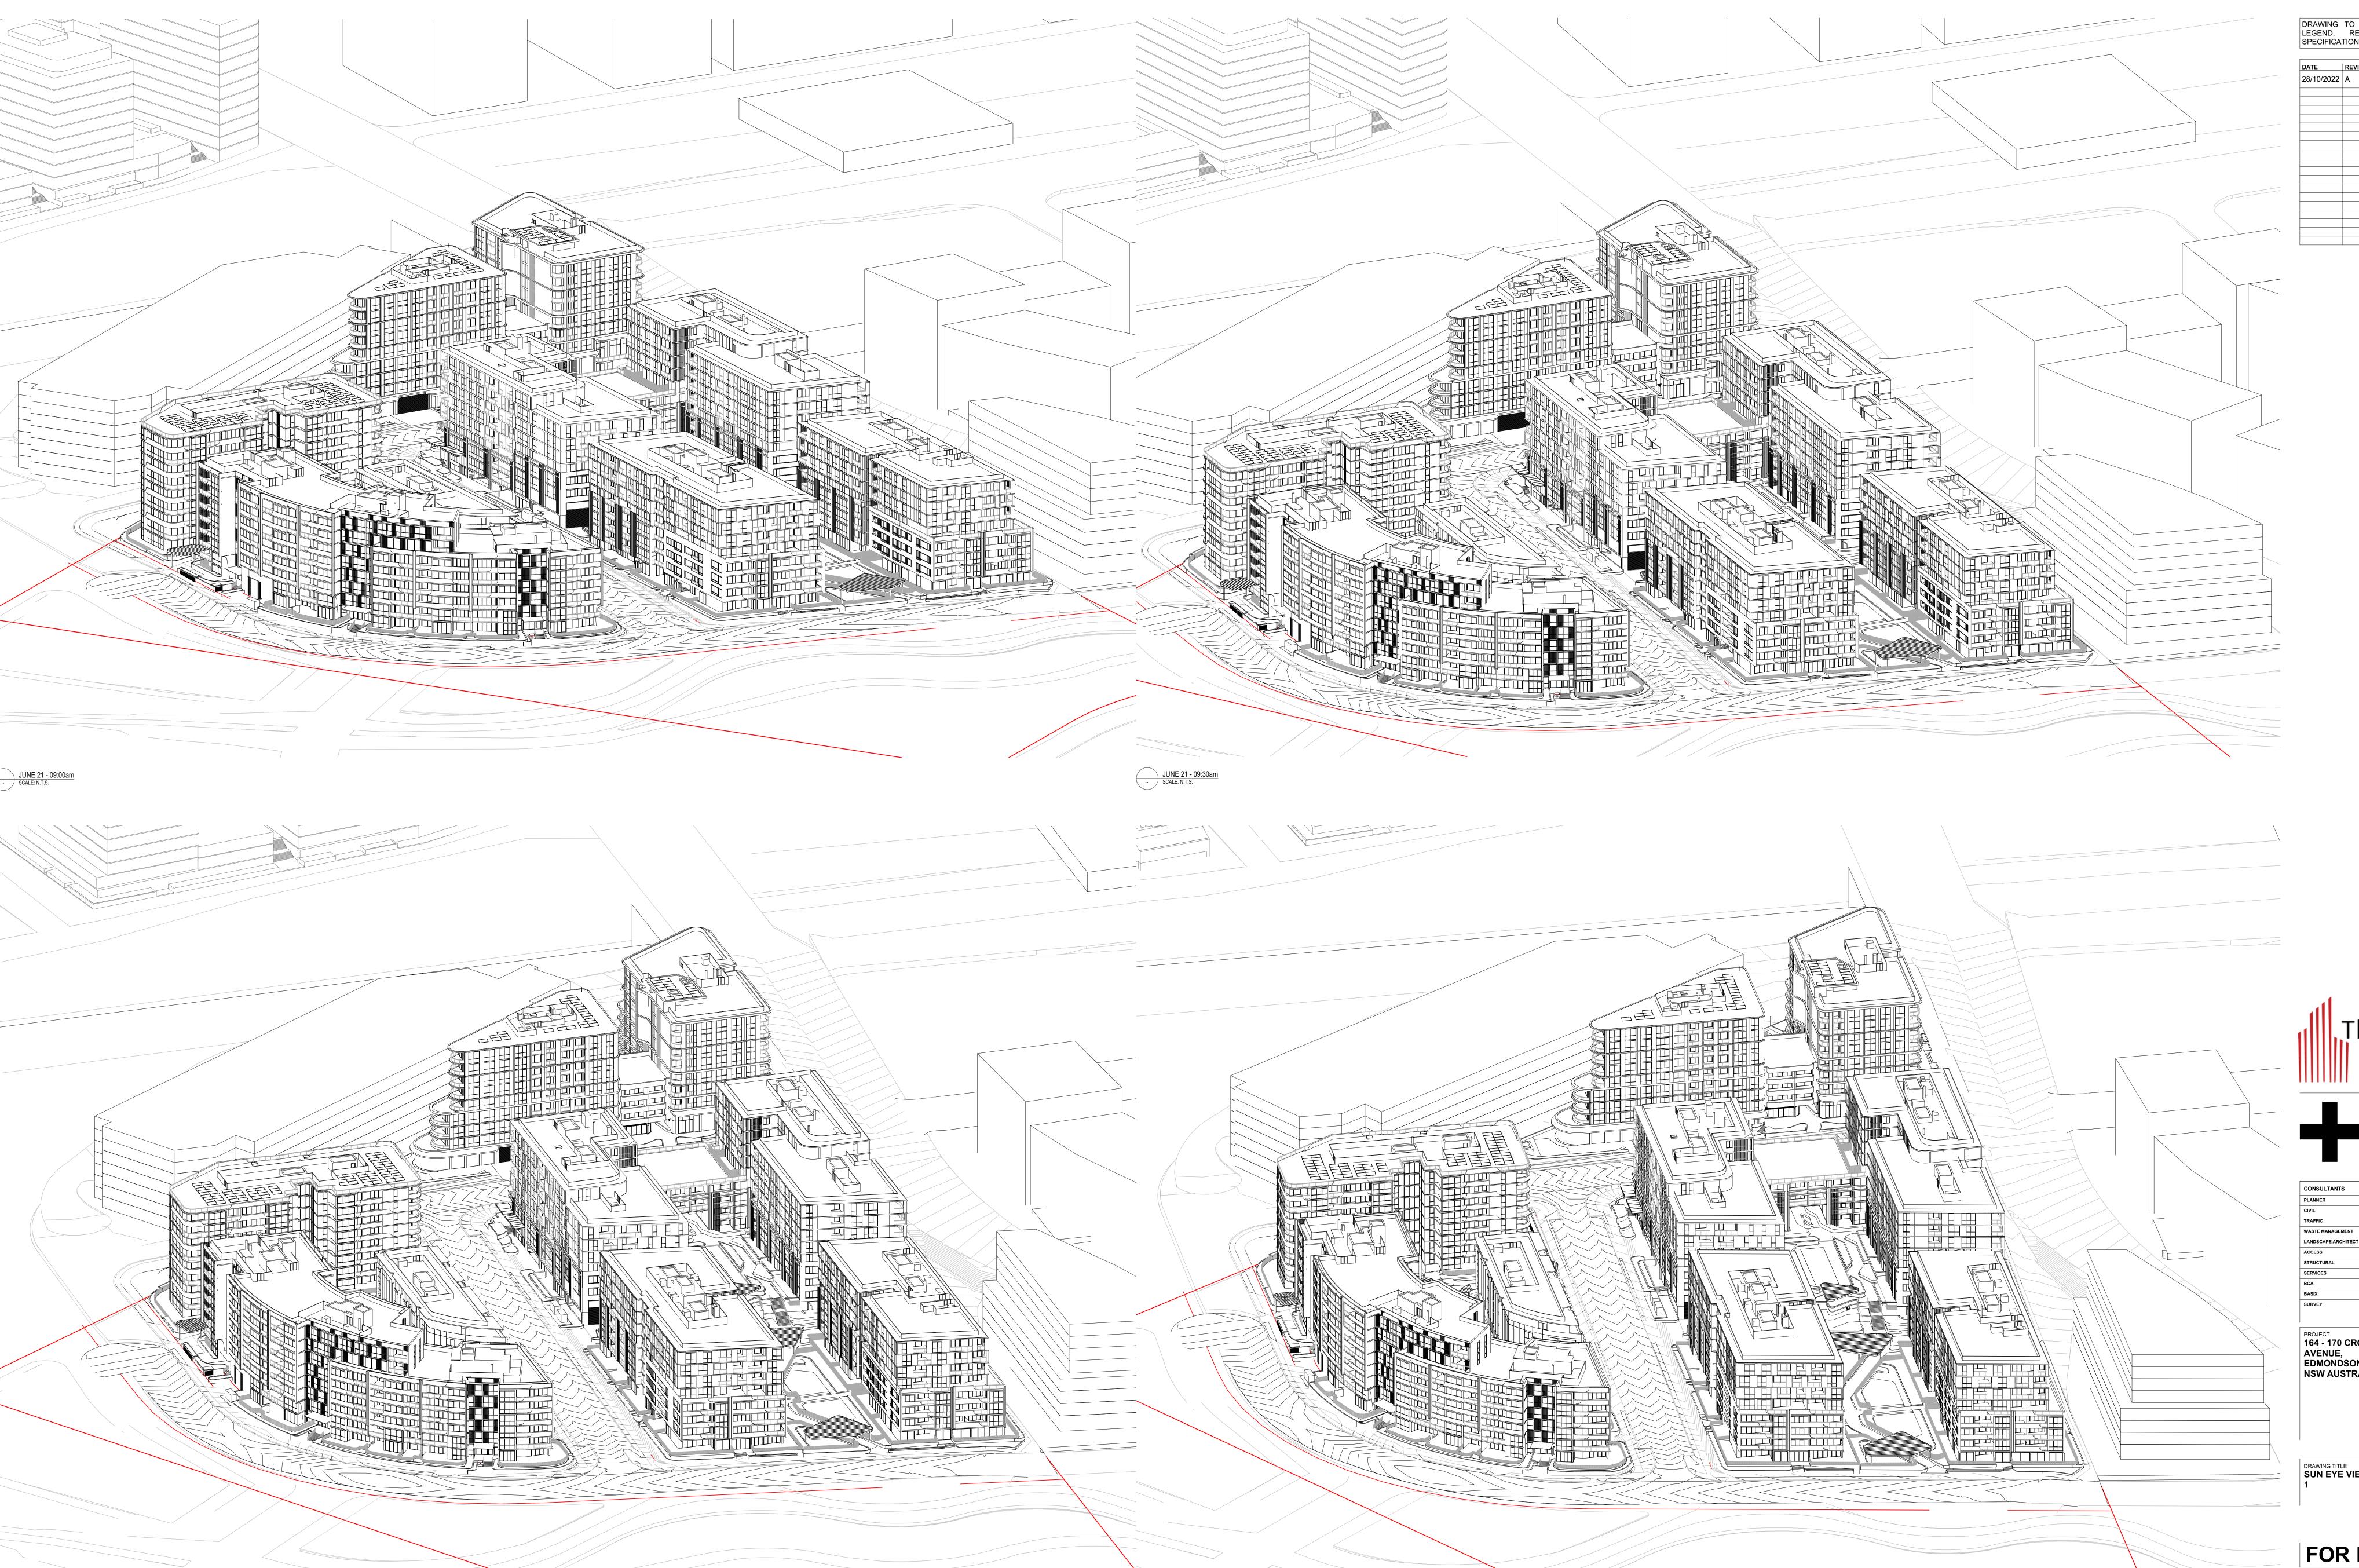

PROJECT
164 - 170 CROATIA
AVENUE,
EDMONDSON PARK
NSW AUSTRALIA

DRAWING TITLE
SUN EYE VIEWS - SHEET

## FOR DA SUBMISSION

| DATE<br><b>28/10/2022</b> | PLOT DATE<br><b>28/10/2022</b> | SCALE<br>NTS |
|---------------------------|--------------------------------|--------------|
| DRAWN                     | CHECKED                        |              |
| A N                       | GH, ZK                         |              |