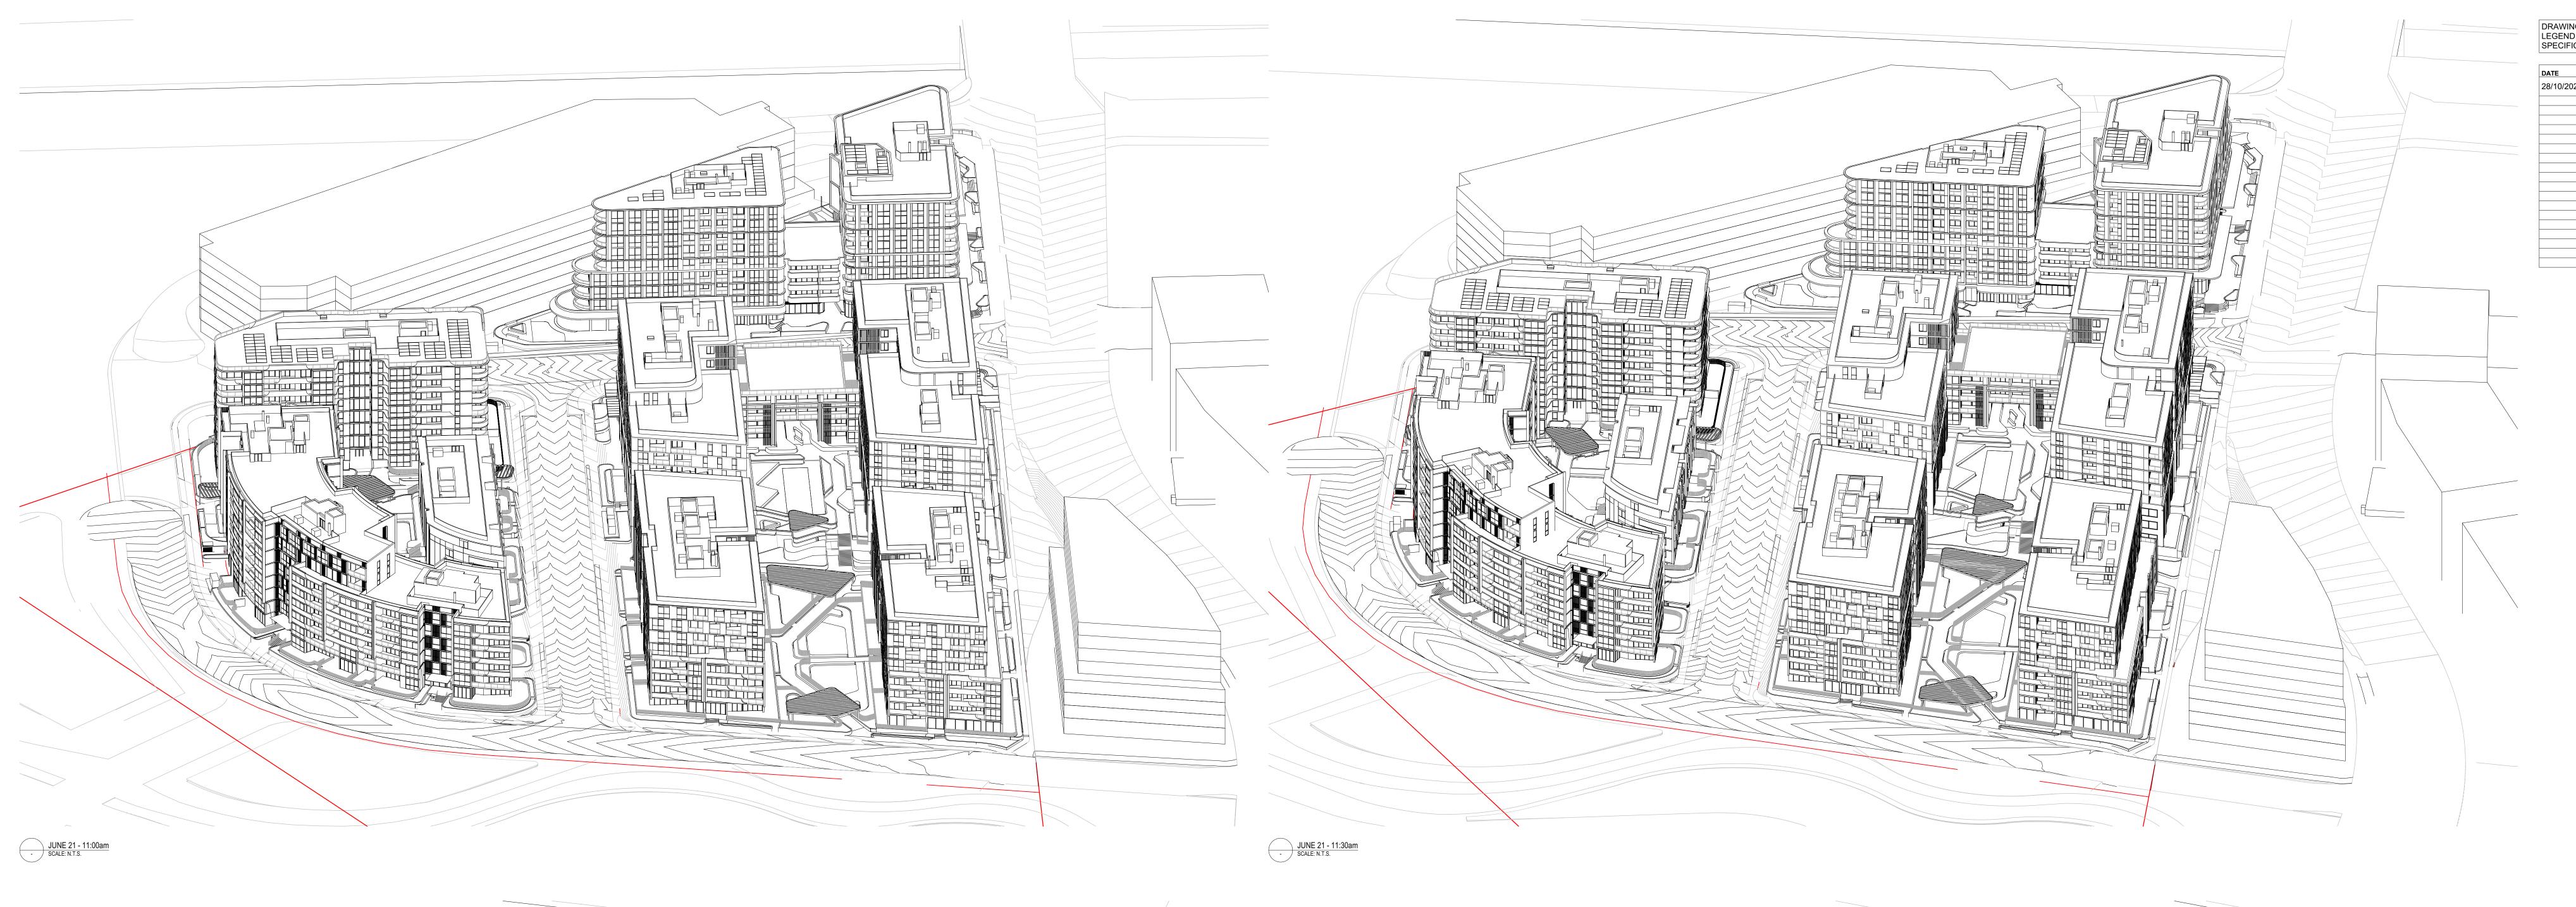

JUNE 21 - 10:30am SCALE: N.T.S.

JUNE 21 - 10:00 am SCALE: N.T.S.

| BI ANNED            | ADO DI ANNINO                          | (00) 0040 4070 |
|---------------------|----------------------------------------|----------------|
| PLANNER             | ABC PLANNING                           | (02) 9310 4979 |
| CIVIL               | STANTEC                                | 8484 7036      |
| TRAFFIC             | TRAFFIX                                | (02) 8324 8700 |
| WASTE MANAGEMENT    | ELEPHANT FOOT                          | 1300 435 374   |
| LANDSCAPE ARCHITECT | A TOTAL CONCEPT                        | (02) 9957 5122 |
| ACCESS              | MORRIS GODING ACCESS CONSULTING (MGAC) | (02) 9692 9322 |
| STRUCTURAL          | CAPITAL ENGINEERING CONSULTANTS (CEC)  | 9630 0121      |
| SERVICES            | WALKER BAI                             | 1800 957 000   |
| ВСА                 | MCKENZIE GROUP                         | (02) 8298 6800 |
| BASIX               | SLR CONSULTING                         | 1300 434 443   |
| SURVEY              | BATHLA IN-HOUSE                        | (02) 9636 2465 |
|                     |                                        |                |
|                     |                                        |                |

PROJECT
164 - 170 CROATIA
AVENUE,
EDMONDSON PARK
NSW AUSTRALIA

DRAWING TITLE
SUN EYE VIEWS - SHEET

## FOR DA SUBMISSION

| DATE<br><b>28/10/2022</b> | PLOT DATE<br><b>28/10/2022</b> | SCALE<br>NTS |
|---------------------------|--------------------------------|--------------|
| DRAWN                     | CHECKED                        |              |
| A N                       | GH, ZK                         |              |